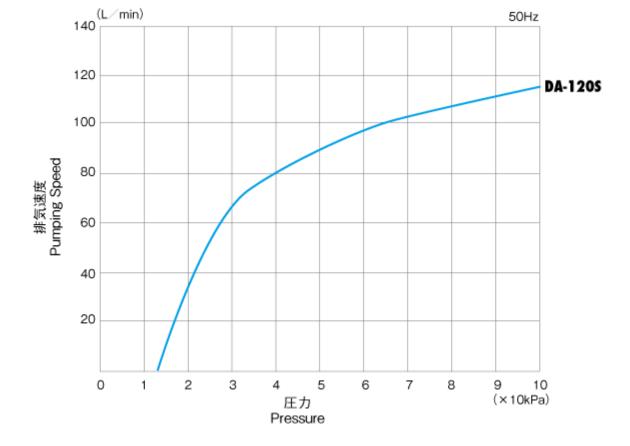

---------------------------------------------|------|
| 実行排気速度    | L/min | 120                                           | 144  |
| 到達圧力      | Ра    | 13.3×10 <sup>3</sup>                          |      |
|           | kPa   | -88 #1                                        |      |
| モータ出力     | W     | 200                                           |      |
| 質量        | kg    | 19                                            |      |
| 吸·排気口     | mm    | O.D. \$\$\phi\$ 14\times I.D. \$\$\$ 9 (G3/8) |      |
| 使用雰囲気温度範囲 | Ĵ     | 7~40                                          |      |
| 最大寸法      | mm    | 162(W) × 358(L) × 238(H)                      |      |
| RoHS対応    |       |                                               | •    |

#1: 単位が[kPa]の到達圧力はゲージ圧表示です。

# 寸法図および対応表



排気速度曲線



#### 特記事項

- 負荷運転時にポンプを停止し、直後に再度運転する場合、再起動しない事があります。この場合はポンプ内部を大気圧に戻してください。
- ・腐食性ガス、有機溶剤、液体及び凝縮性ガス(水蒸気等)は吸引しないでください。また、ゴミやホコリ等がポンプ内に入らないようにしてください。
- 屋内専用の真空ポンプです。雨や水のかかるような場所や屋外には設置しないでください。
- •大気圧付近で長時間運転すると短期間でポンプが故障する可能性があります。

### 対応オプショナルパーツ

| No. | 分類名       | シリーズ          | 品名                             |
|-----|-----------|---------------|--------------------------------|
| 1   | メンテナンスキット | メンテナンスキットシリーズ | メンテナンスキット(DA-60D/120S/DAH-60用) |
| 2   | 防振ゴム      | 防振ゴム          | 防振ゴム(ME-12)                    |

アルバック機工株式会社

〒881-0037 宮崎県西都市大字茶臼原291-7 TEL:(0983)42-1411(代) FAX:(0983)42-1422