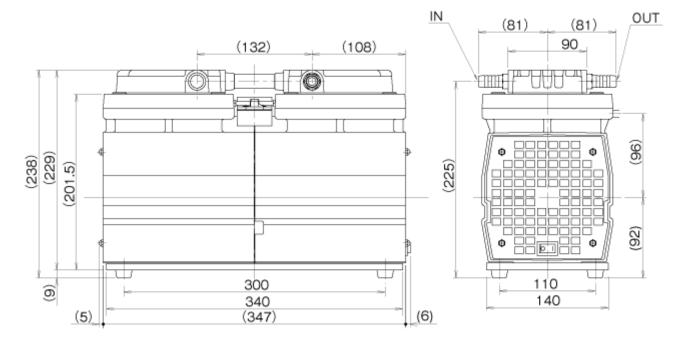

# 仕様

| 項目        | 単位    | 50Hz                                          | 60Hz |
|-----------|-------|-----------------------------------------------|------|
| 実行排気速度    | L/min | 120                                           | 144  |
| 到達圧力      | Ра    | 13.3×10 <sup>3</sup>                          |      |
|           | kPa   | -88 #1                                        |      |
| モータ出力     | W     | 200                                           |      |
| 質量        | kg    | 19                                            |      |
| 吸·排気口     | mm    | O.D. \$\$\phi\$ 14\times I.D. \$\$\$ 9 (G3/8) |      |
| 使用雰囲気温度範囲 | Ĵ     | 7~40                                          |      |
| 最大寸法      | mm    | 162(W) × 358(L) × 238(H)                      |      |
| RoHS対応    |       |                                               | •    |

# 寸法図および対応表

排気速度曲線