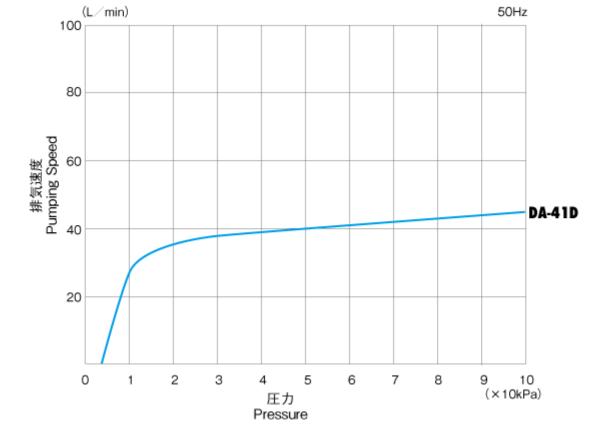

| 60Hz |
|-----------|-------|------------------------------------------|------|
| 実行排気速度    | L/min | 40                                       | 46   |
| 到達圧力      | Pa    | 3.3×10³                                  |      |
|           | kPa   | -98 <sup>#1</sup>                        |      |
| モータ出力     | W     | 100                                      |      |
| 質量        | kg    | 10.3                                     |      |
| 吸·排気口     | mm    | O.D. \$\phi\$ 12×I.D. \$\phi\$ 8 (G 1/4) |      |
| 使用雰囲気温度範囲 | C     | 0~40                                     |      |
| 最大寸法      | mm    | 157(W) × 336.5(L) × 217(H)               |      |
| RoHS対応    |       |                                          | )    |

<sup>#1:</sup> 単位が[kPa]の到達圧力はゲージ圧表示です。

### 寸法図および対応表



排気速度曲線



#### 特記事項

- 負荷運転時にポンプを停止し、直後に再度運転する場合、再起動しない事があります。この場合はポンプ内部を大気圧に戻してください。
- 腐食性ガス、有機溶剤、液体及び凝縮性ガス(水蒸気等)は吸引しないでください。また、ゴミやホコリ等がポンプ内に入らないようにしてください。
- 屋内専用の真空ポンプです。雨や水のかかるような場所や屋外には設置しないでください。
- 大気圧付近で長時間運転すると短期間でポンプが故障する可能性があります。

#### 対応オプショナルパーツ

| No. | 分類名       | シリーズ          | 品名                      |
|-----|-----------|---------------|-------------------------|
| 1   | メンテナンスキット | メンテナンスキットシリーズ | メンテナンスキット(DA-41D/41DK用) |
| 2   | 防振ゴム      | 防振ゴム          | 防振ゴム(ME-12)             |

## アルバック機工株式会社

〒881-0037 宮崎県西都市大字茶臼原291-7 TEL:(0983)42-1411(代) FAX:(0983)42-1422