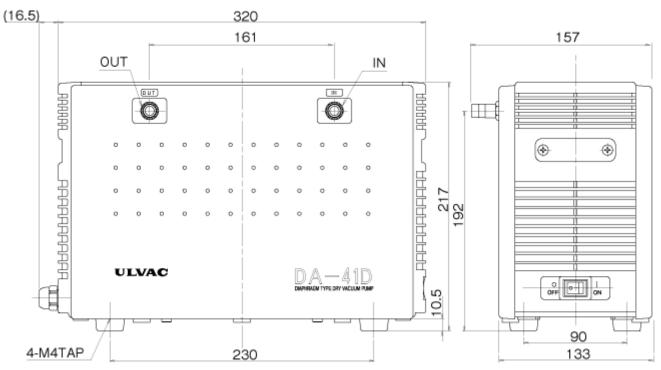

### 仕様

| 項目        | 単位    | 50Hz                                     | 60Hz |
|-----------|-------|------------------------------------------|------|
| 実行排気速度    | L/min | 40                                       | 46   |
| 到達圧力      | Pa    | 3.3×10³                                  |      |
|           | kPa   | -98 <sup>#1</sup>                        |      |
| モータ出力     | W     | 100                                      |      |
| 質量        | kg    | 10.3                                     |      |
| 吸·排気口     | mm    | O.D. \$\phi\$ 12×I.D. \$\phi\$ 8 (G 1/4) |      |
| 使用雰囲気温度範囲 | C     | 0~40                                     |      |
| 最大寸法      | mm    | 157(W) × 336.5(L) × 217(H)               |      |
| RoHS対応    |       |                                          | )    |

### 寸法図および対応表

排気速度曲線