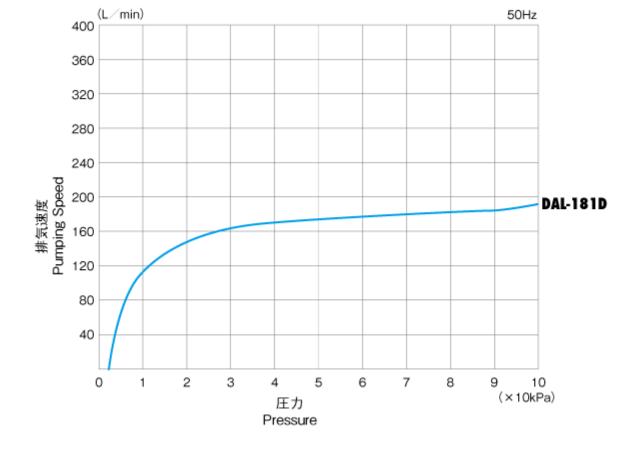

# 寸法図および対応表

排気速度曲線

#### 仕様

| 項目        | 単位    | 50Hz                        | 60Hz |
|-----------|-------|-----------------------------|------|
| 実行排気速度    | L/min | 180                         | 210  |
| 到達圧力      | Ра    | 3.3×10³                     |      |
|           | kPa   | -98 #1                      |      |
| モータ出力     | W     | 500                         |      |
| 質量        | kg    | 37                          |      |
| 吸·排気口     | mm    | O.D. ¢ 21×I.D. ¢ 15 (G 1/2) |      |
| 使用雰囲気温度範囲 | C     | 7~40                        |      |
| 最大寸法      | mm    | 388(W) × 523.6(L) × 274(H)  |      |
| RoHS対応    |       |                             |      |