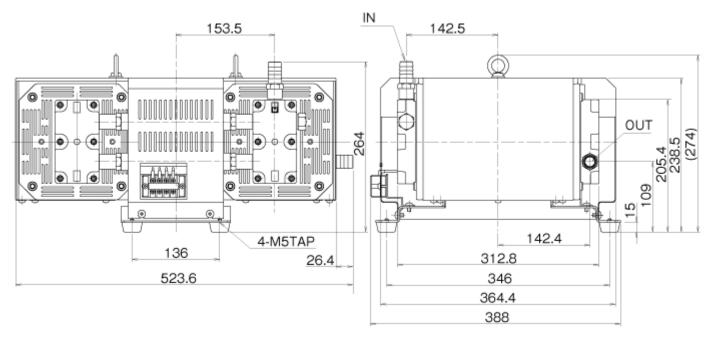

#### 仕様

| 項目        | 単位    | 50Hz                        | 60Hz |
|-----------|-------|-----------------------------|------|
| 実行排気速度    | L/min | 180                         | 210  |
| 到達圧力      | Ра    | 3.3×10³                     |      |
|           | kPa   | -98 #1                      |      |
| モータ出力     | W     | 500                         |      |
| 質量        | kg    | 37                          |      |
| 吸·排気口     | mm    | O.D. ¢ 21×I.D. ¢ 15 (G 1/2) |      |
| 使用雰囲気温度範囲 | C     | 7~40                        |      |
| 最大寸法      | mm    | 388(W) × 523.6(L) × 274(H)  |      |
| RoHS対応    |       |                             |      |

# 寸法図および対応表

排気速度曲線