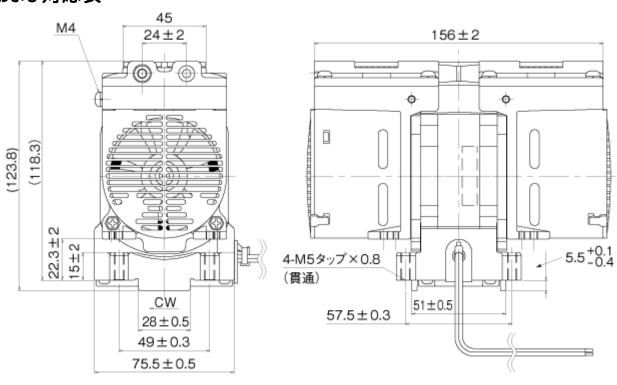

|  |  |
| W       | 14                          |                                                        |  |  |
| kg      | 1.8                         |                                                        |  |  |
| mm      | Rc 1/8                      |                                                        |  |  |
| C       | 0~40                        |                                                        |  |  |
| mm      | 83.5(W) × 165(L) × 123.8(H) |                                                        |  |  |
|         |                             | )                                                      |  |  |
|         | L/min Pa kPa W kg mm ℃      | L/min 18  Pa 24.0  kPa -77.  W 1  kg 1.  mm Rc €  ℃ 0~ |  |  |

<sup>#1:</sup> 単位が[kPa]の到達圧力はゲージ圧表示です。

## 寸法図および対応表



## 排気速度曲線

ホースロ吸気管、ホースロ排気管は付属していません。



#### 特記事項

- 負荷運転時にポンプを停止し、直後に再度運転する場合、再起動しない事があります。この場合はポンプ内部を大気圧に戻してください。
- 腐食性ガス、有機溶剤、液体及び凝縮性ガス(水蒸気等)は吸引しないでください。また、ゴミやホコリ等がポンプ内に入らないようにしてください。
- このポンプは、ベース部構成部品の組合せにより、M3ネジおよびM4ネジ位置寸法が公差範囲内でバラツキが生じます。
- 本ポンプを装置等に組込む場合には、取付穴加工を長穴にしてください。
- 屋内専用の真空ポンプです。雨や水のかかるような場所や屋外には設置しないでください。
- 大気圧付近で長時間運転すると短期間でポンプが故障する可能性があります。

#### 対応オプショナルパーツ

| No. | 分類名       | シリーズ          | 品名                     |
|-----|-----------|---------------|------------------------|
| 1   | メンテナンスキット | メンテナンスキットシリーズ | メンテナンスキット(DAP-6D/12S用) |
| 2   | 吸気管       | ホースロ吸気管       | ホースロ吸気管(φ9×Rc1/8)      |

## アルバック機工株式会社

〒881-0037 宮崎県西都市大字茶臼原291-7 TEL:(0983)42-1411(代) FAX:(0983)42-1422