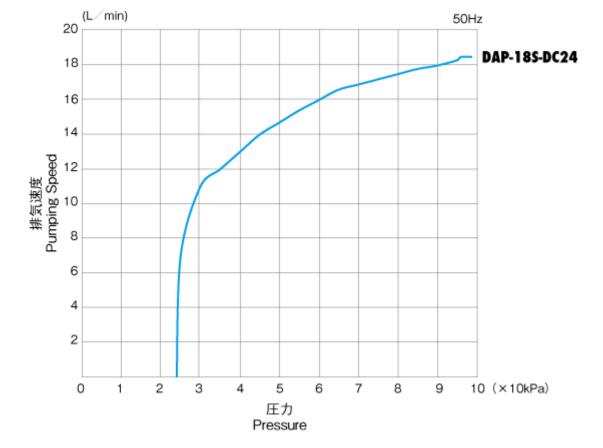

|                                                        |  |  |
| kg      | 1.8                         |                                                        |  |  |
| mm      | Rc 1/8                      |                                                        |  |  |
| C       | 0~40                        |                                                        |  |  |
| mm      | 83.5(W) × 165(L) × 123.8(H) |                                                        |  |  |
|         |                             | )                                                      |  |  |
|         | L/min Pa kPa W kg mm ℃      | L/min 18  Pa 24.0  kPa -77.  W 1  kg 1.  mm Rc €  ℃ 0~ |  |  |

<sup>#1:</sup> 単位が[kPa]の到達圧力はゲージ圧表示です。

## 寸法図および対応表



## 排気速度曲線

ホースロ吸気管、ホースロ排気管は付属していません。



#### 特記事項

- 負荷運転時にポンプを停止し、直後に再度運転する場合、再起動しない事があります。この場合はポンプ内部を大気圧に戻してください。
- 腐食性ガス、有機溶剤、液体及び凝縮性ガス(水蒸気等)は吸引しないでください。また、ゴミやホコリ等がポンプ内に入らないようにしてください。
- このポンプは、ベース部構成部品の組合せにより、M3ネジおよびM4ネジ位置寸法が公差範囲内でバラツキが生じます。
- 本ポンプを装置等に組込む場合には、取付穴加工を長穴にしてください。
- 屋内専用の真空ポンプです。雨や水のかかるような場所や屋外には設置しないでください。
- 大気圧付近で長時間運転すると短期間でポンプが故障する可能性があります。

#### 対応オプショナルパーツ

| No. | 分類名       | シリーズ          | 品名                     |
|-----|-----------|---------------|------------------------|
| 1   | メンテナンスキット | メンテナンスキットシリーズ | メンテナンスキット(DAP-6D/12S用) |
| 2   | 吸気管       | ホースロ吸気管       | ホースロ吸気管(φ9×Rc1/8)      |

## アルバック機工株式会社

〒881-0037 宮崎県西都市大字茶臼原291-7 TEL:(0983)42-1411(代) FAX:(0983)42-1422