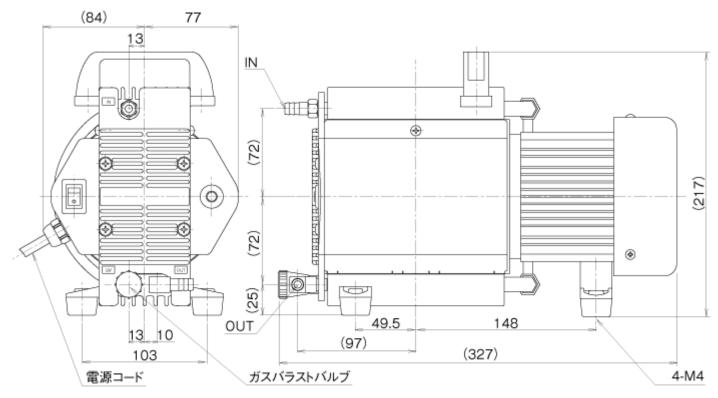

# 寸法図および対応表

# 仕様

| 項目        | 単位     | 50Hz                                 | 60Hz                        |  |
|-----------|--------|--------------------------------------|-----------------------------|--|
| 実行排気速度    | L/min  | 20                                   | 23                          |  |
| 到達圧力      | Pa 200 | 00                                   |                             |  |
| 到建庄力      | kPa    | -101.1 #1                            |                             |  |
| モータ出力     | W      | 8                                    | 80                          |  |
| 質量        | kg     | 7                                    | 7.5                         |  |
| 吸·排気口     | mm     | O.D. Ø 10×I.D                        | O.D. φ 10×I.D. φ 6 (Rc 1/8) |  |
| 使用雰囲気温度範囲 | Ĵ      | 5~                                   | 5~40                        |  |
| 最大寸法      | mm     | $161(W) \times 327(L) \times 217(H)$ |                             |  |
| RoHS対応    |        | •                                    |                             |  |