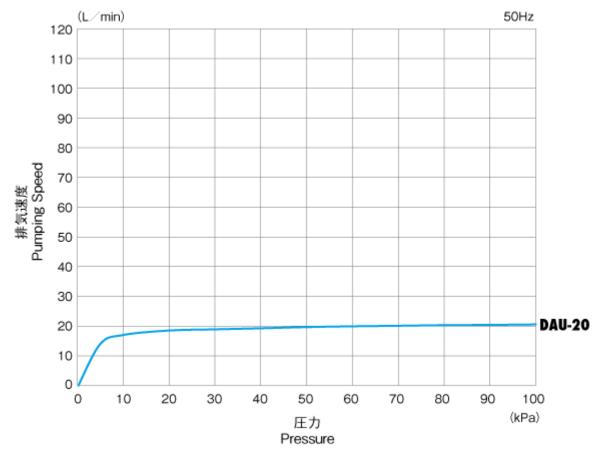

200 | 00                                   |                             |  |
| 到建庄力      | kPa    | -101.1 #1                            |                             |  |
| モータ出力     | W      | 8                                    | 80                          |  |
| 質量        | kg     | 7                                    | 7.5                         |  |
| 吸·排気口     | mm     | O.D. Ø 10×I.D                        | O.D. φ 10×I.D. φ 6 (Rc 1/8) |  |
| 使用雰囲気温度範囲 | Ĵ      | 5~                                   | 5~40                        |  |
| 最大寸法      | mm     | $161(W) \times 327(L) \times 217(H)$ |                             |  |
| RoHS対応    |        | •                                    |                             |  |

#1: 単位が[kPa]の到達圧力はゲージ圧表示です。

# 寸法図および対応表



## 排気速度曲線



#### 特記事項

- 負荷運転時にポンプを停止し、直後に再度運転する場合、再起動しない事があります。この場合はポンプ内部を大気圧に戻してください。
- ・腐食性ガス、有機溶剤、液体及び凝縮性ガス(水蒸気等)は吸引しないでください。また、ゴミやホコリ等がポンプ内に入らないようにしてください。
- 屋内専用の真空ポンプです。雨や水のかかるような場所や屋外には設置しないでください。
- •大気圧付近で長時間運転すると短期間でポンプが故障する可能性があります。

## 対応オプショナルパーツ

| No. | 分類名       | シリーズ          | 品名                 |
|-----|-----------|---------------|--------------------|
| 1   | メンテナンスキット | メンテナンスキットシリーズ | メンテナンスキット(DAU-20用) |
| 2   | 防振ゴム      | 防振ゴム          | 防振ゴム(ME-12)        |

| アルバック機工株式会社                                           |  |
|-------------------------------------------------------|--|
| 〒881-0037<br>宮崎県西都市大字茶臼原291-7<br>TEL:(0983)42-1411(代) |  |
| FAX:(0983)42-1422                                     |  |