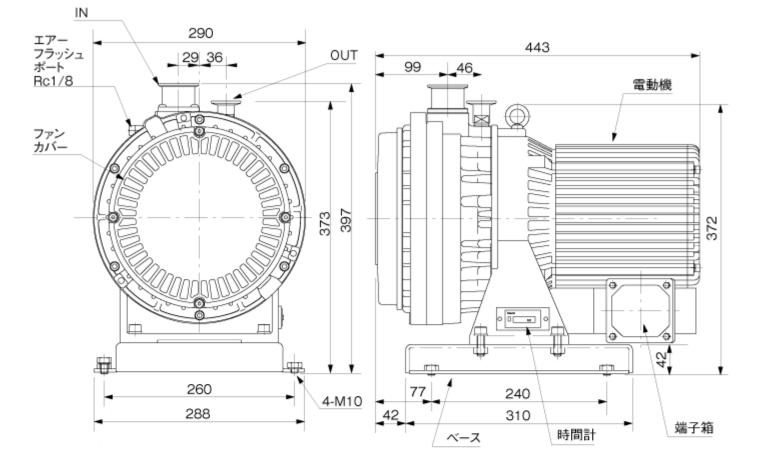

# 寸法図および対応表

■DIS-501(単相)

■DIS-501(三相)

#### 仕様

| 項目        | 単位    | 50Hz                     | 60Hz |
|-----------|-------|--------------------------|------|
| 実行排気速度    | L/min | 400                      | 480  |
| 到達圧力      | Pa    | 1                        |      |
| モータ出力     | W     | 600                      |      |
| 質量        | kg    | 44                       |      |
| 吸·排気口     | mm    | KF-40/KF-25              |      |
| 使用雰囲気温度範囲 | C     | 5~40                     |      |
| 最大寸法      | mm    | 290(W) × 443(L) × 397(H) |      |
| RoHS対応    |       |                          | )    |