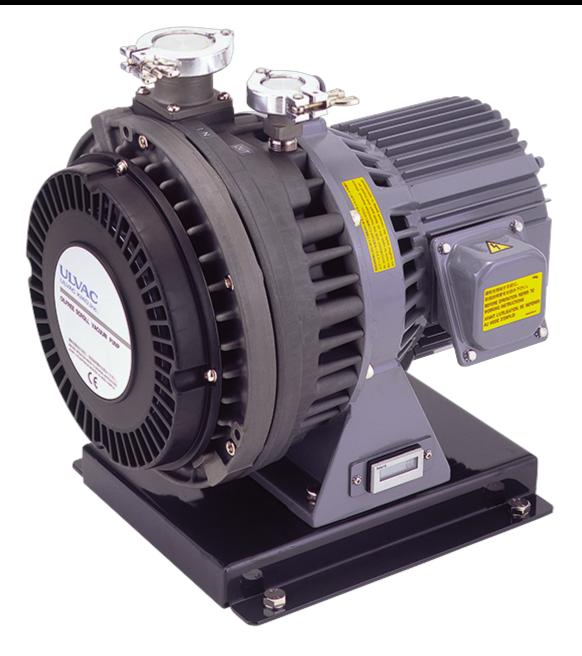

**DIS-501** 

### 概要

固定された渦巻き型の壁(固定スクロール)に対面した渦巻き型の壁(従動スクロール)が偏芯運動することによって真空排気をする真空ポンプです。

# 特徴及び使用上の注意

- •大排気量でコンパクトサイズ。
- •ドライ型真空ポンプとしては最高レベルの到達圧力。
- ・自動復帰型サーマルプロテクター内蔵(単相用)による安全設計。
- •エアーフラッシュにより水分凝縮を抑止。