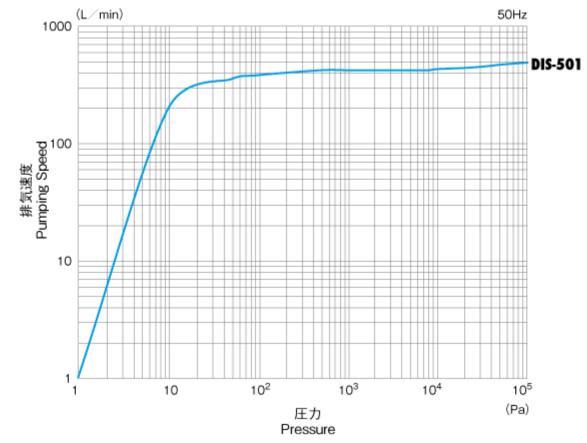

#### 排気速度曲線

#### 仕様

| 項目        | 単位    | 50Hz                     | 60Hz |
|-----------|-------|--------------------------|------|
| 実行排気速度    | L/min | 400                      | 480  |
| 到達圧力      | Pa    | 1                        |      |
| モータ出力     | W     | 600                      |      |
| 質量        | kg    | 44                       |      |
| 吸·排気口     | mm    | KF-40/KF-25              |      |
| 使用雰囲気温度範囲 | C     | 5~40                     |      |
| 最大寸法      | mm    | 290(W) × 443(L) × 397(H) |      |
| RoHS対応    |       |                          | )    |