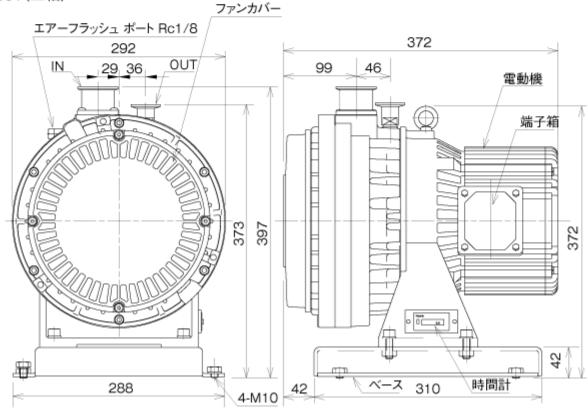

# 寸法図および対応表

■DIS-501(単相)

■DIS-501(三相)

上記の質量は単相仕様の質量です。三相仕様の質量は38.0kgです。

上記の最大寸法は単相仕様の値です。三相仕様の最大寸法は、292(W)×372(L)×397(H)です。

電源コードおよび電源プラグは付属していません。電源用端子台に接続してください。