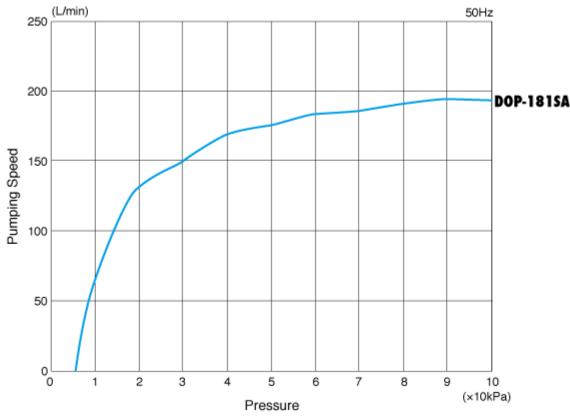

## **Pumping Speed Curves**

## Specification

| Item                       | Unit  | 50Hz                     | 60Hz |
|----------------------------|-------|--------------------------|------|
| Actual Pumping Speed       | L/min | 180                      | 200  |
|                            | Pa    | 10.0×10 <sup>3</sup>     |      |
| Ultimate Pressure          | kPa   | -91.3 <sup>#1</sup>      |      |
| Motor Output               | W     | 400                      |      |
| Weight                     | kg    | 12                       |      |
| nlet, Outlet port diameter | mm    | Rc 3/8                   |      |
| Ambient temperature        | ۍ     | 7~40                     |      |
| Overall dimensions         | mm    | 172(W) × 266(L) × 235(H) |      |
| RoHS applied               |       |                          |      |