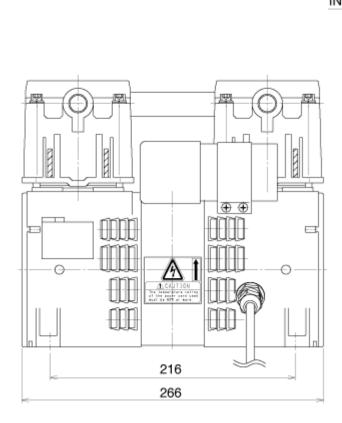

# **Outline Drawing**

## Specification

| Item                       | Unit  | 50Hz                     | 60Hz |
|----------------------------|-------|--------------------------|------|
| Actual Pumping Speed       | L/min | 180                      | 200  |
|                            | Pa    | 10.0×10 <sup>3</sup>     |      |
| Ultimate Pressure          | kPa   | -91.3 <sup>#1</sup>      |      |
| Motor Output               | W     | 400                      |      |
| Weight                     | kg    | 12                       |      |
| nlet, Outlet port diameter | mm    | Rc 3/8                   |      |
| Ambient temperature        | ۍ     | 7~40                     |      |
| Overall dimensions         | mm    | 172(W) × 266(L) × 235(H) |      |
| RoHS applied               |       |                          |      |