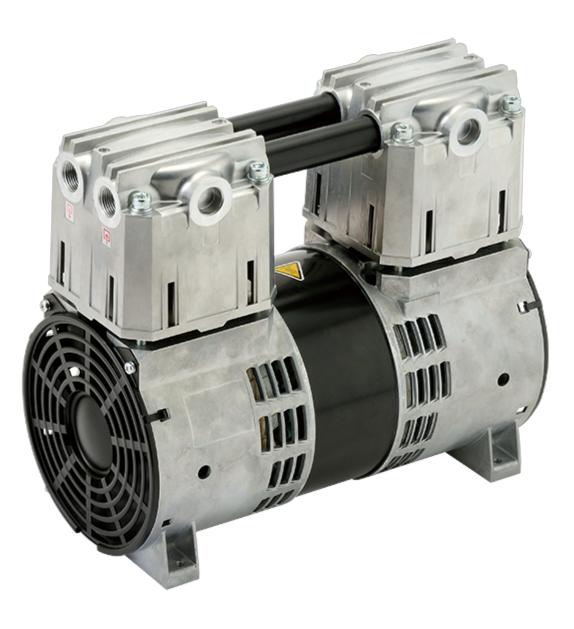

DOP-181SA

## Outline

This is a vacuum pump that evacuates by reciprocating the piston in the cylinder. Simple structure and easy handling.

## Features and Cautions on use

• Rocking piston type vacuum pump creates vacuum by reciprocal motion of cup packing inside the cylinder.