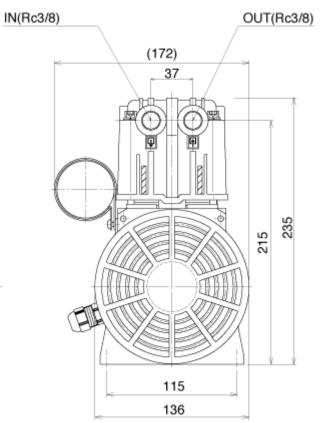

# **Outline Drawing**

## Specification

| Item                       | Unit  | 50Hz                     | 60Hz |
|----------------------------|-------|--------------------------|------|
| Actual Pumping Speed       | L/min | 180                      | 200  |
|                            | Pa    | 10.0×10 <sup>3</sup>     |      |
| Ultimate Pressure          | kPa   | -91.3 <sup>#1</sup>      |      |
| Motor Output               | W     | 400                      |      |
| Weight                     | kg    | 12                       |      |
| nlet, Outlet port diameter | mm    | Rc 3/8                   |      |
| Ambient temperature        | ۍ     | 7~40                     |      |
| Overall dimensions         | mm    | 172(W) × 266(L) × 235(H) |      |
| RoHS applied               |       |                          |      |