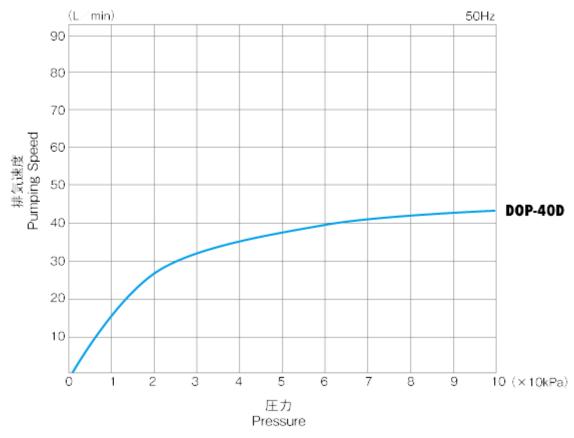

#### 排気速度曲線

## 仕様

| 項目        | 単位    | 50Hz                                       | 60Hz |
|-----------|-------|--------------------------------------------|------|
| 実行排気速度    | L/min | 40                                         | 44   |
| 到達圧力      | Pa    | 1.2×10 <sup>3</sup>                        |      |
|           | kPa   | -100.1 #1                                  |      |
| モータ出力     | W     | 210                                        |      |
| 質量        | kg    | 7                                          |      |
| 吸·排気口     | mm    | O.D. \$\$\phi 9\times I.D. \$\$ 5 (Rc 1/4) |      |
| 使用雰囲気温度範囲 | Ĵ     | 7~40                                       |      |
| 最大寸法      | mm    | 160(W) × 270(L) × 179(H)                   |      |
| RoHS対応    |       |                                            |      |