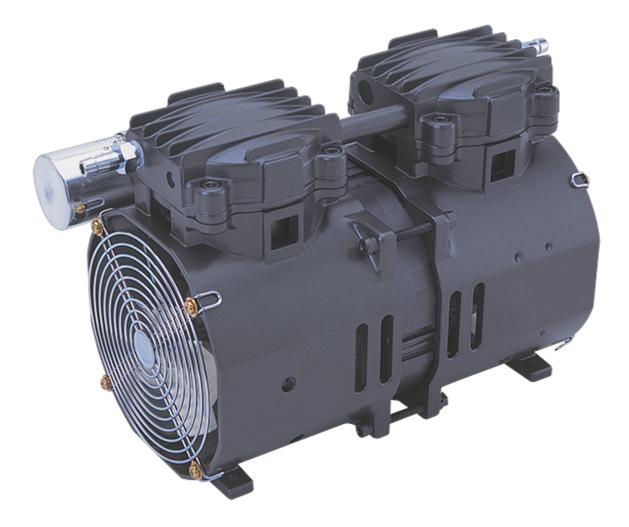

#### 概要

シリンダ内でピストンが往復運動することによって真空排気をする真空ポンプです。構造が単純なので取り扱いが容易です。

### 特徴及び使用上の注意

- •大排気量でコンパクトサイズ。
- 接ガス部に油を使用していないドライタイプの真空ポンプ。
- 用途に合わせて選べる豊富なラインナップ。
- 自動復帰型サーマルプロテクター内蔵による安全設計。
- 大気圧から作動が可能。
- 全圧力帯での連続運転が可能。
- ・シンプル構造で、メンテナンスが容易。