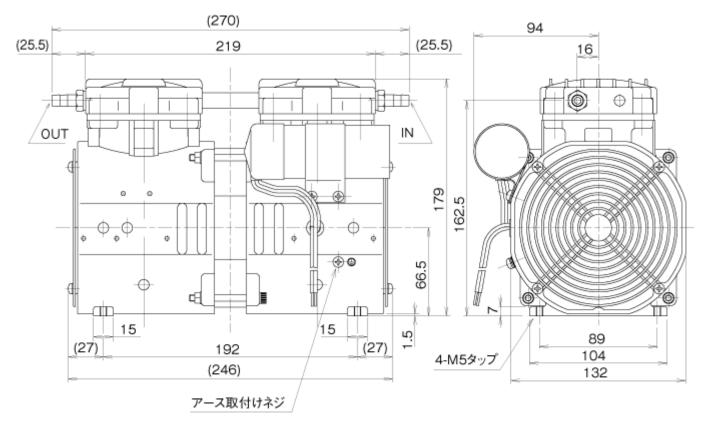

## 寸法図および対応表

## 仕様

| 項目        | 単位    | 50Hz                                       | 60Hz |
|-----------|-------|--------------------------------------------|------|
| 実行排気速度    | L/min | 40                                         | 44   |
| 到達圧力      | Pa    | 1.2×10 <sup>3</sup>                        |      |
|           | kPa   | -100.1 #1                                  |      |
| モータ出力     | W     | 210                                        |      |
| 質量        | kg    | 7                                          |      |
| 吸·排気口     | mm    | O.D. \$\$\phi 9\times I.D. \$\$ 5 (Rc 1/4) |      |
| 使用雰囲気温度範囲 | Ĵ     | 7~40                                       |      |
| 最大寸法      | mm    | 160(W) × 270(L) × 179(H)                   |      |
| RoHS対応    |       |                                            |      |