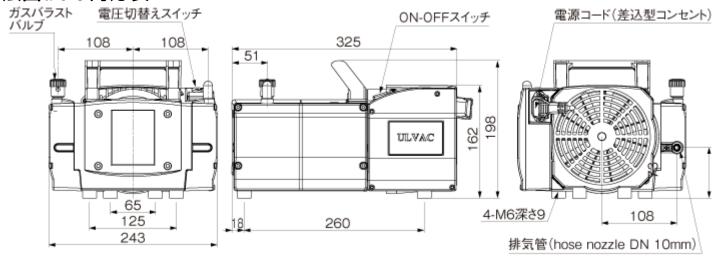

### 寸法図および対応表

#### 仕様

| 項目        | 単位    | 50Hz                                 | 60Hz |
|-----------|-------|--------------------------------------|------|
| 実行排気速度    | L/min | 50                                   | 60   |
| 到達圧力      | Pa    | 150                                  |      |
|           | kPa   | -101.2 <sup>#1</sup>                 |      |
| モータ出力     | W     | 250                                  |      |
| 質量        | kg    | 14.3                                 |      |
| 吸·排気口     | mm    | O.D. $\phi$ 11×I.D. $\phi$ 6.5       |      |
| 使用雰囲気温度範囲 | °C    | 10~40                                |      |
| 最大寸法      | mm    | $243(W) \times 325(L) \times 198(H)$ |      |
| RoHS対応    |       |                                      | )    |