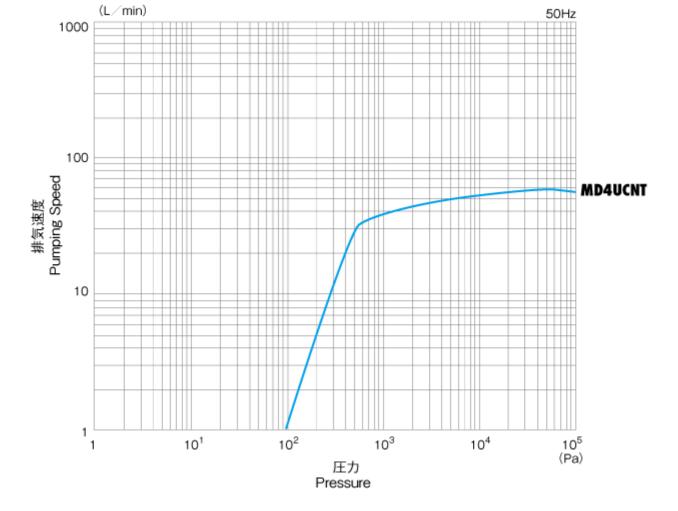

| 50Hz                                 | 60Hz |
|-----------|-------|--------------------------------------|------|
| 実行排気速度    | L/min | 50                                   | 60   |
| 到達圧力      | Pa    | 150                                  |      |
|           | kPa   | -101.2 <sup>#1</sup>                 |      |
| モータ出力     | W     | 250                                  |      |
| 質量        | kg    | 14.3                                 |      |
| 吸·排気口     | mm    | O.D. $\phi$ 11×I.D. $\phi$ 6.5       |      |
| 使用雰囲気温度範囲 | °C    | 10~40                                |      |
| 最大寸法      | mm    | $243(W) \times 325(L) \times 198(H)$ |      |
| RoHS対応    |       |                                      | )    |

<sup>#1:</sup> 単位が[kPa]の到達圧力はゲージ圧表示です。

### 寸法図および対応表



### 排気速度曲線



#### 特記事項

- 負荷運転時にポンプを停止し、直後に再度運転する場合、再起動しない事があります。この場合はポンプ内部を大気圧に戻してください。
- ゴミやホコリ等がポンプ内に入らないようにしてください。吸入する気体に水分、ゴミ等が混入する場合はそれらを取り除く必要があります。
- 屋内専用の真空ポンプです。雨や水のかかるような場所や屋外には設置しないでください。
- 大気圧付近で長時間運転すると短期間でポンプが故障する可能性があります。

## アルバック機工株式会社

〒881-0037 宮崎県西都市大字茶臼原291-7 TEL:(0983)42-1411(代) FAX:(0983)42-1422