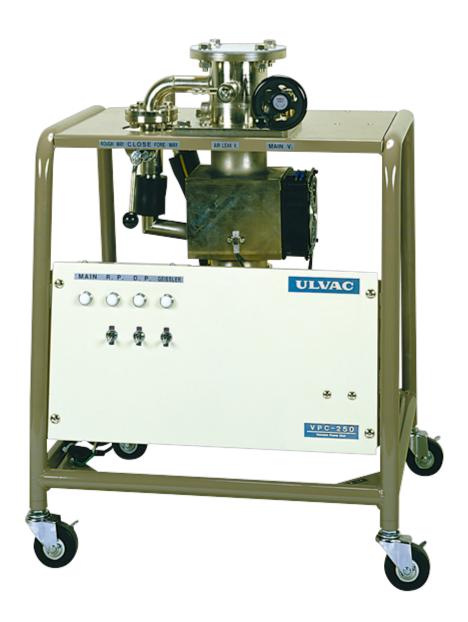

# **VPC-250F**

### 概要

パイプフレームにメインポンプ・補助ポンプ・バルブ配管・電気系・圧力測定ポート等の必要機器をコンパクトに収納した、低コストタイプの小型高真空排気装置です。取扱いや保守点検が容易で実験用に最適です。

#### 特徴及び使用上の注意

- メインポンプを停止させることなく真空槽の開放を行うことが可能です。
- 三方向バルブを使用するなど、構成部品が少ないので、メンテナンスが容易です。
- 油拡散ポンプは空冷型のため冷却水が不要です。
- キャスター付で、移動が容易な排気装置です。