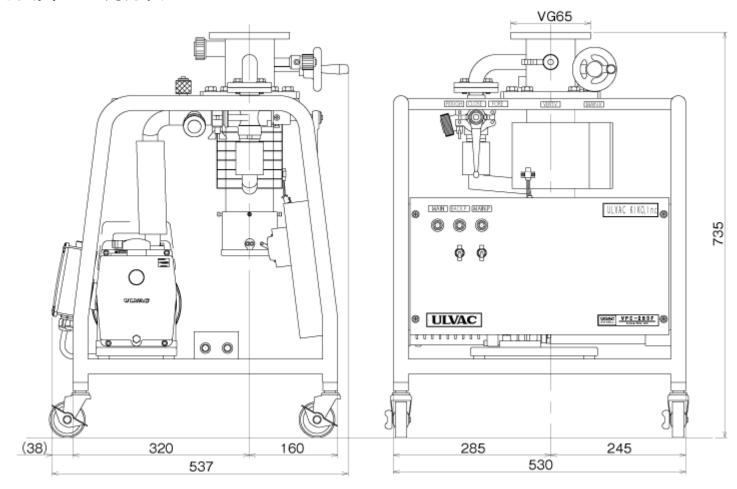

### 仕様

| 項目            | 単位 | 50Hz                     | 60Hz |
|---------------|----|--------------------------|------|
| 到達圧力          | Pa | 10-4                     |      |
| 到達圧力(液体窒素使用時) | Pa | 10 <sup>-5</sup>         |      |
| 質量            | kg | 55                       | 5.7  |
| 吸·排気口         | mm | VG-65                    |      |
| 使用雰囲気温度範囲     | C  | 7~                       | -30  |
| 最大寸法          | mm | 530(W) × 537(L) × 735(H) |      |
| RoHS対応        |    |                          |      |

### 寸法図および対応表