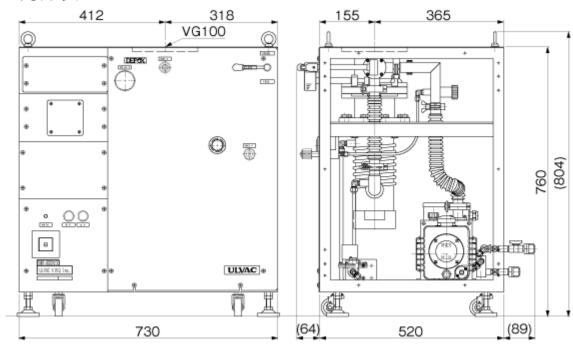

#### 仕様

| 項目            | 単位         | 50Hz                     | 60Hz |
|---------------|------------|--------------------------|------|
| 到達圧力          | Pa         | 10-4                     |      |
| 到達圧力(液体窒素使用時) | Pa         | 10 <sup>-5</sup>         |      |
| 質量            | kg         | 140                      |      |
| 吸·排気口         | mm         | VG-100                   |      |
| 使用雰囲気温度範囲     | $^{\circ}$ | 7~30                     |      |
| 最大寸法          | mm         | 730(W) × 673(L) × 804(H) |      |
| RoHS対応        |            |                          |      |

#### 寸法図および対応表