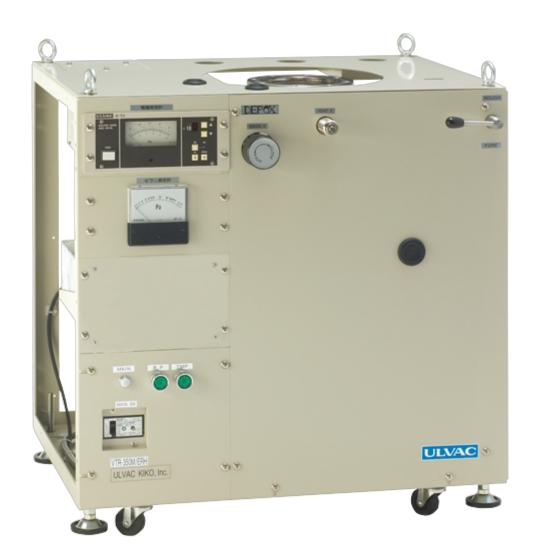

#### 概要

架台内にメインポンプ・補助ポンプ・バルブ配管・電気系・圧力測定ポート等の必要機器をコンパクトに収納した、小型の高真空排気装置です。DEPOXシリーズは、排気系の構成が異なる4タイプを用意し、取扱いが容易で実験用に最適。

#### 特徴及び使用上の注意

- メインポンプを停止させることなく真空槽の開放を行うことが可能です。
- 三方向バルブを使用するなど、構成部品が少ないので、メンテナンスが容易です。
- 真空計等のオプションを同一架台内に収納可能です。
- キャスター付で、移動が容易な排気装置です。
- アジャスター付で、設置の安全性を確保できます。